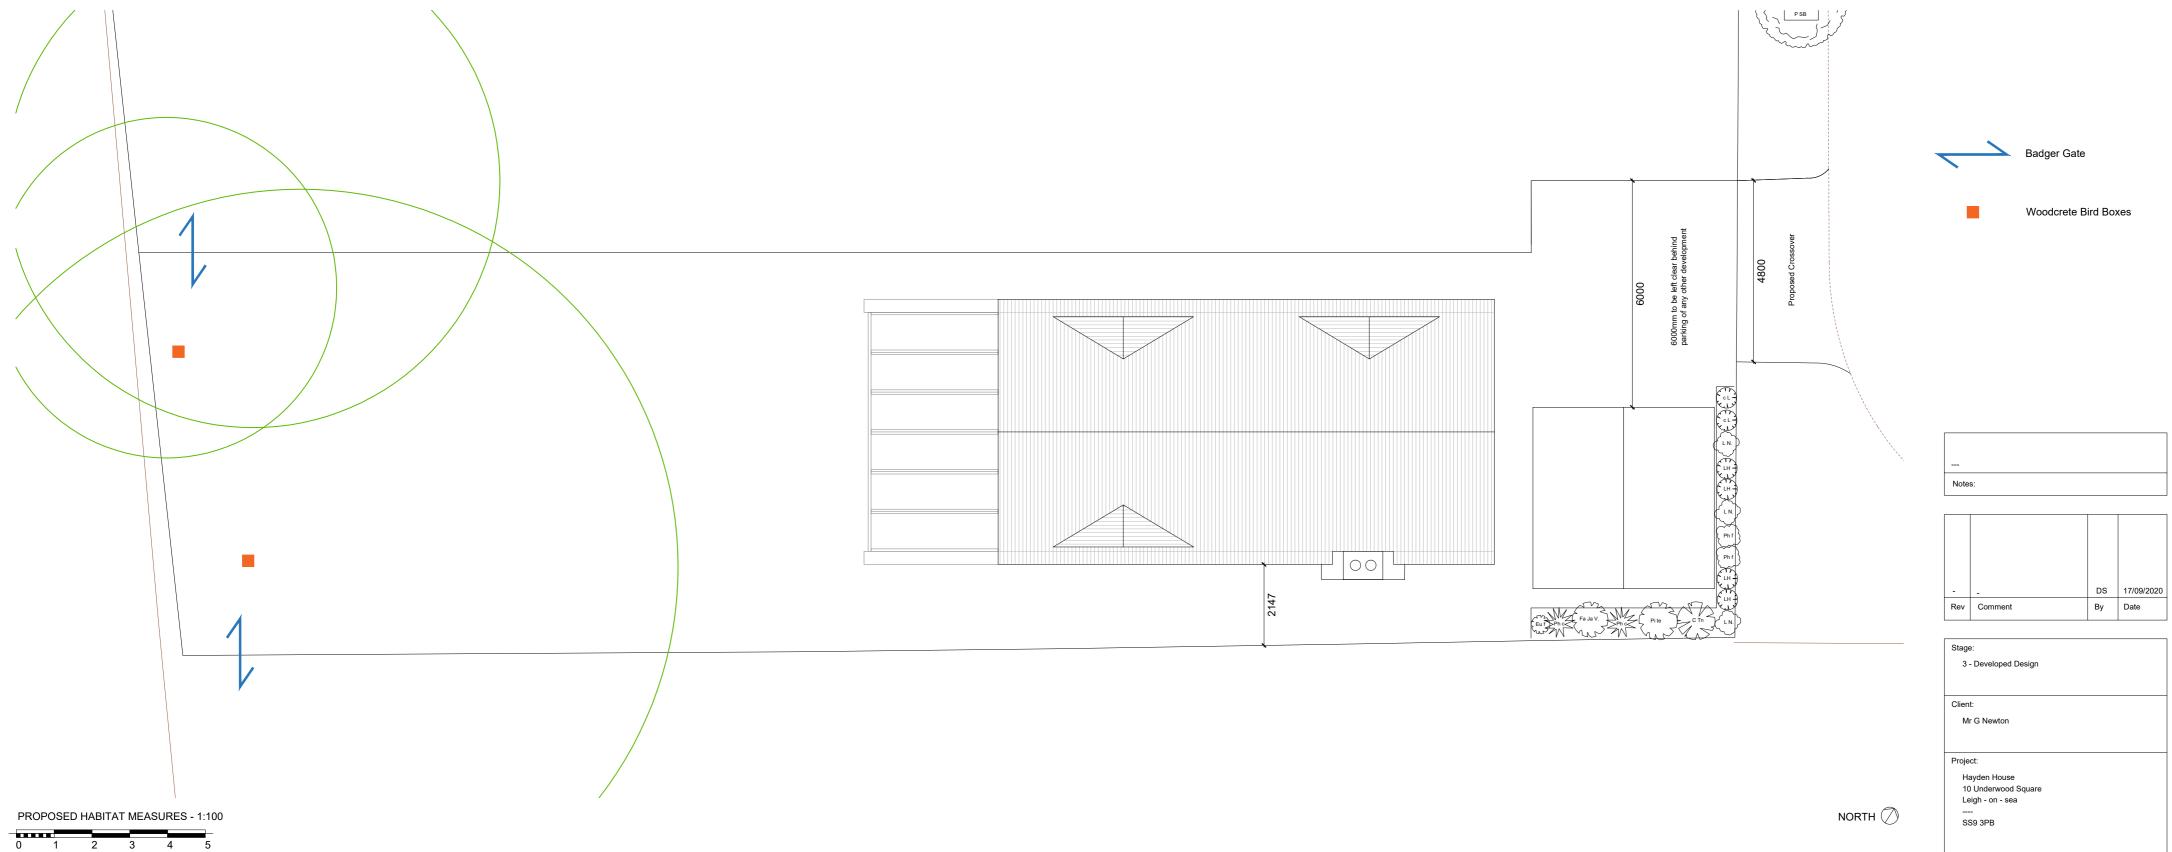

| Client:                   |           |
|---------------------------|-----------|
| Mr G Newton               |           |
|                           |           |
| Project:                  |           |
| Hayden House              |           |
| 10 Underwood Square       |           |
| Leigh - on - sea          |           |
| <br>SS9 3PB               |           |
| 339 JFD                   |           |
|                           |           |
|                           |           |
|                           |           |
| Drawing Title:            |           |
| Proposed Habitat Measures |           |
|                           |           |
|                           |           |
|                           |           |
| Drawing no:               | Revision: |
| 385-P803                  | -         |
| Project no:               | Drawn by: |
| 385                       | DS, MRS   |
| Scale: 1:100 @ A2         | Chkd by:  |
| -                         | SK        |
| SKARCHITE                 | CTS       |
| 853-855 London Road       |           |
| Westcliff-on-Sea          |           |
| SS0 9S7                   |           |